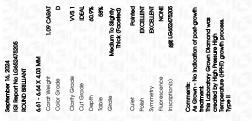

# September 16, 2024

| 00010111001 10, 2024    |                          |
|-------------------------|--------------------------|
| IGI Report Number       | LG652475205              |
| Description             | LABORATORY GROWN DIAMOND |
| Shape and Cutting Style | ROUND BRILLIANT          |
| Measurements            | 6.61 - 6.64 X 4.03 MM    |
| GRADING RESULTS         |                          |
| Carat Weight            | 1.09 CARAT               |
| Color Grade             | D                        |
| Clarity Grade           | VVS 1                    |
| Cut Grade               | IDEAL                    |
| ADDITIONAL GRADING I    | NFORMATION               |
| Polish                  | EXCELLENT                |

| Polish         | EXCELLENT       |
|----------------|-----------------|
| Symmetry       | EXCELLENT       |
| Fluorescence   | NONE            |
| Inscription(s) | 1G1 LG652475205 |

Comments: As Grown - No indication of post-growth treatment.

This Laboratory Grown Diamond was created by High Pressure High Temperature (HPHT) growth process. Type II

LG652475205 Report verification at igi.org

## September 16, 2024

| IGI Report Number    | LG652475205              |  |
|----------------------|--------------------------|--|
| Description          | LABORATORY GROWN DIAMOND |  |
| Shape and Cutting St | yle ROUND BRILLIANT      |  |
| Measurements         | 6.61 - 6.64 X 4.03 MM    |  |
| GRADING RESULTS      |                          |  |
| Carat Weight         | 1.09 CARAT               |  |
| Color Grade          | D                        |  |
| Clarity Grade        | VVS 1                    |  |
| Cut Grade            | IDEAL                    |  |
|                      |                          |  |

#### ADDITIONAL GRADING INFORMATION

| Polish                                                                                                                | EXCELLENT              |
|-----------------------------------------------------------------------------------------------------------------------|------------------------|
| Symmetry                                                                                                              | EXCELLENT              |
| Fluorescence                                                                                                          | NONE                   |
| Inscription(s)                                                                                                        | 131 LG652475205        |
| Comments: As Grown - No Ind<br>treatment.<br>This Laboratory Grown Diamon<br>Pressure High Temperature (HP<br>Type II | id was created by High |