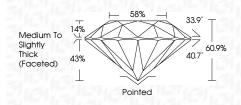

|                      |                  |
|                        |                                | CONTRACTOR OF CO |                      |                  |

## September 16, 2024

| IGI Report Number    | LG652475205              |  |
|----------------------|--------------------------|--|
| Description          | LABORATORY GROWN DIAMOND |  |
| Shape and Cutting St | yle ROUND BRILLIANT      |  |
| Measurements         | 6.61 - 6.64 X 4.03 MM    |  |
| GRADING RESULTS      |                          |  |
| Carat Weight         | 1.09 CARAT               |  |
| Color Grade          | D                        |  |
| Clarity Grade        | VVS 1                    |  |
| Cut Grade            | IDEAL                    |  |
|                      |                          |  |



#### ADDITIONAL GRADING INFORMATION

| Polish                                                                                                                | EXCELLENT              |
|-----------------------------------------------------------------------------------------------------------------------|------------------------|
| Symmetry                                                                                                              | EXCELLENT              |
| Fluorescence                                                                                                          | NONE                   |
| Inscription(s)                                                                                                        | 131 LG652475205        |
| Comments: As Grown - No