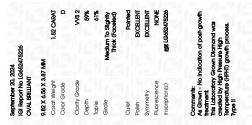

### LABORATORY GROWN DIAMOND REPORT

September 20, 2024

| IGI Report Number              | LG652475226              |  |  |  |  |
|--------------------------------|--------------------------|--|--|--|--|
| Description                    | LABORATORY GROWN DIAMOND |  |  |  |  |
| Shape and Cutting Style        | OVAL BRILLIANT           |  |  |  |  |
| Measurements                   | 9.82 X 6.56 X 3.87 MM    |  |  |  |  |
| GRADING RESULTS                |                          |  |  |  |  |
| Carat Weight                   | 1.52 CARAT               |  |  |  |  |
| Color Grade                    | D                        |  |  |  |  |
| Clarity Grade                  | VVS 2                    |  |  |  |  |
| ADDITIONAL GRADING INFORMATION |                          |  |  |  |  |

| Polish         | EXCELLENT      |
|----------------|----------------|
| Symmetry       | EXCELLENT      |
| Fluorescence   | NONE           |
| Inscription(s) | 任何 LG652475226 |

Comments: As Grown - No indication of post-growth treatment.

This Laboratory Grown Diamond was created by High Pressure High Temperature (HPHT) growth process. Type II

LG652475226 Report verification at igi.org

LG652475226

OVAL BRILLIANT

1.52 CARAT

D

VVS 2

9.82 X 6.56 X 3.87 MM

LABORATORY GROWN DIAMOND