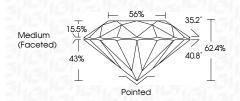

| Very Light | Light    |
|------------------------|----------------------|-----|---------------------------|------------|----------|
| CLARITY                |                      |     |                           |            |          |
| IF                     | VVS <sup>1 - 2</sup> |     | VS <sup>1-2</sup>         | SI 1 - 2   | 1-3      |
| Internally<br>Flawless | Very V               | ery | Very<br>Slightly Included | Slightly   | Included |



© IGI 2020, International Gemological Institute

FD - 10 20



September 16, 2024

IGI Report Number LG652475249

Description LABORATORY GROWN DIAMOND

Shape and Cutting Style ROUND BRILLIANT

Measurements 6.41 - 6.45 X 4.02 MM

**GRADING RESULTS** 

Carat Weight 1.02 CARAT

Color Grade D
Clarity Grade WS 2

Cut Grade IDEAL



#### ADDITIONAL GRADING INFORMATION

Polish EXCELLENT
Symmetry EXCELLENT

Fluorescence NONE Inscription(s) (5) LG652475249

Comments: As Grown - No indication of post-growth

Inscription(s)
Comments: treatment.

This Laboratory Grown Diamond was created by High Pressure High Temperature (HPHT) growth process.

Type II