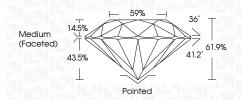

| Very Light | Light    |
|------------------------|----------------------|-----|---------------------------|------------|----------|
| CLARITY                |                      |     |                           |            |          |
| IF                     | VVS <sup>1 - 2</sup> |     | VS <sup>1-2</sup>         | SI 1 - 2   | 1-3      |
| Internally<br>Flawless | Very V               | ery | Very<br>Slightly Included | Slightly   | Included |



© IGI 2020, International Gemological Institute

FD - 10 20





September 16, 2024

Shape and Cutting Style

IGI Report Number LG652475277

Description LABORATORY GROWN DIAMOND

Measurements 7.71 - 7.76 X 4.79 MM

GRADING RESULTS

Carat Weight 1.77 CARAT

ROUND BRILLIANT

Color Grade D
Clarity Grade W\$ 2

Cut Grade IDEAL



#### ADDITIONAL GRADING INFORMATION

Polish EXCELLENT
Symmetry EXCELLENT

Fluorescence NONE

Inscription(s)

(G) LG652475277

Comments: As Grown - No indication of post-growth

treatment

This Laboratory Grown Diamond was created by High Pressure High Temperature (HPHT) growth process. Type II