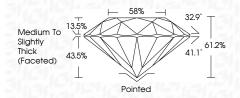

y Light | Light    |
|------------------------|--------------------------------|---------------------------|------------|----------|
| CLARITY                |                                |                           | CEN        | 10/2     |
| IF                     | VVS <sup>1 - 2</sup>           | VS <sup>1-2</sup>         | SI 1-2     | I 1-3    |
| Internally<br>Flawless | Very Very<br>Slightly Included | Very<br>Slightly Included | Slightly   | Included |



© IGI 2020, International Gemological Institute

FD - 10 20





September 16, 2024

IGI Report Number LG652475292

Description LABORATORY GROWN DIAMOND

Shape and Cutting Style ROUND BRILLIANT

Measurements

GRADING RESULTS

Carat Weight 1.05 CARAT

6.51 - 6.56 X 4.00 MM

Color Grade D
Clarity Grade W\$\$ 2

Cut Grade IDEAL



#### ADDITIONAL GRADING INFORMATION

Polish EXCELLENT
Symmetry EXCELLENT

Fluorescence NONE

Inscription(s)

(AG) LG652475292

Comments: As Grown - No indication of post-growth

treatment

This Laboratory Grown Diamond was created by High Pressure High Temperature (HPHT) growth process. Type II