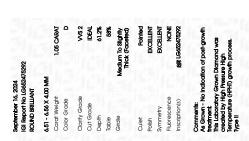

### LABORATORY GROWN DIAMOND REPORT

September 16, 2024

IGI Report Number LG652475292

Description LABORATORY GROWN DIAMOND

Shape and Cutting Style ROUND BRILLIANT

Measurements 6.51 - 6.56 X 4.00 MM

**GRADING RESULTS** 

Carat Weight 1.05 CARAT

Color Grade

Clarity Grade VVS 2

Cut Grade IDEAL

### ADDITIONAL GRADING INFORMATION

Polish **EXCELLENT** 

Symmetry **EXCELLENT** 

Fluorescence NONE

Inscription(s) (43) LG652475292

Comments: As Grown - No indication of post-growth

treatment.

This Laboratory Grown Diamond was created by High Pressure High Temperature (HPHT) growth process.