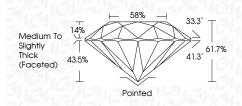

#### PROPORTIONS

Sample Image Used

| 024<br>662476293                                                   | MM                    | 1.05 CARAT   | ٩           | <b>VS2</b>    | IDEAL     | 91.7% | 893   | Medium To Silghity<br>Thick (Facered) | Pointed | EXCELLENT | EXCELLENT | NONE         | ASI LG652475293 | Comments:<br>La Grown - No Indication of post-growth<br>Laborations: A count Demond was<br>this Laboratory Grown Demond was<br>created by High Pressue High<br>created (High) growth process.<br>Mype II |
|--------------------------------------------------------------------|-----------------------|--------------|-------------|---------------|-----------|-------|-------|---------------------------------------|---------|-----------|-----------|--------------|-----------------|----------------------------------------------------------------------------------------------------------------------------------------------------------------------------------------------------------|
| September 20, 2024<br>IGI Report No LG652475293<br>ROUND BRILLIANT | 6.48 - 6.54 X 4.02 MM | Carat Weight | Color Grade | Clarity Grade | Cut Grade | Depth | Table | Girdle                                | Culet   | Polish    | Symmetry  | Fluorescence | Inscription(s)  | Comments:<br>A Grown - No indication of po<br>teatment.<br>The Laboratory Grown Dramon<br>The Laboratory Grown Dramon<br>cented by High Thesaure High<br>Tempedules (HHT) growth pro-<br>type II         |