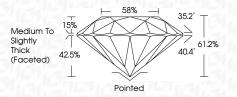

| G H I J                        | Faint                     | Very Light           | Light    |
|------------------------|--------------------------------|---------------------------|----------------------|----------|
| <b>CLARITY</b>         | WS <sup>1 - 2</sup>            | VS <sup>1-2</sup>         | SI <sup>1-2</sup>    | 11-3     |
| Internally<br>Flawless | Very Very<br>Slightly Included | Very<br>Slightly Included | Slightly<br>Included | Included |



© IGI 2020, International Gemological Institute

FD - 10 20





September 20, 2024

IGI Report Number LG652475936

Description LABORATORY GROWN DIAMOND

Measurements 7.35 - 7.38 X 4.51 MM

ROUND BRILLIANT

**GRADING RESULTS** 

Shape and Cutting Style

Carat Weight 1.52 CARAT

Color Grade E
Clarity Grade W\$ 2

Cut Grade IDEAL



#### ADDITIONAL GRADING INFORMATION

Polish **EXCELLENT** 

Symmetry EXCELLENT Fluorescence NONE

Inscription(s) (15) LG652475936

Comments: This Laboratory Grown Diamond was created by Chemical Vapor Deposition (CVD) growth process.

Type IIa