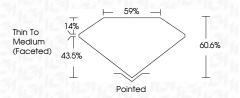

|                                |                           |                      |          |
|------------------------|--------------------------------|---------------------------|----------------------|----------|
| IF                     | WS 1 - 2                       | VS <sup>1-2</sup>         | SI 1 - 2             | I 1 - 3  |
| Internally<br>Flawless | Very Very<br>Slightly Included | Very<br>Slightly Included | Slightly<br>Included | Included |



Very Light



© IGI 2020, International Gemological Institute

FD - 10 20





September 20, 2024

IGI Report Number LG652476045

Description LABORATORY GROWN DIAMOND

**OVAL BRILLIANT** 

Measurements 10.05 X 6.93 X 4.20 MM

GRADING RESULTS

Shape and Cutting Style

Carat Weight 1.79 CARAT

Color Grade F
Clarity Grade V\$1



#### ADDITIONAL GRADING INFORMATION

Polish **EXCELLENT** 

Symmetry VERY GOOD Fluorescence NONE

Inscription(s) (15) LG652476045

Comments: This Laboratory Grown Diamond was created by Chemical Vapor Deposition (CVD) growth process.

Type IIa