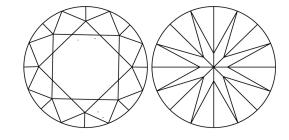

# **ELECTRONIC COPY**

### LABORATORY GROWN DIAMOND REPORT

September 18, 2024

IGI Report Number LG652476059

Description LABORATORY GROWN DIAMOND

Shape and Cutting Style ROUND BRILLIANT

Measurements 6.38 - 6.43 X 4.04 MM

**GRADING RESULTS** 

Carat Weight 1.03 CARAT

Color Grade G

Clarity Grade VVS 2

Cut Grade EXCELLENT

### ADDITIONAL GRADING INFORMATION

Polish EXCELLENT

Symmetry **EXCELLENT** 

Fluorescence NONE

Inscription(s) (451) LG652476059

Comments: This Laboratory Grown Diamond was created by Chemical Vapor Deposition (CVD) growth

process. Type IIa

## LG652476059

Report verification at igi.org

### **PROPORTIONS**





Sample Image Used

#### **CLARITY CHARACTERISTICS**



## **KEY TO SYMBOLS**

Red symbols indicate internal characteristics. Green symbols indicate external characteristics.

### **COLOR**

| DEF                    | G H I J                        | Faint                     | Very Light           | Light    |
|------------------------|--------------------------------|---------------------------|----------------------|----------|
| <b>CLARITY</b>         | WS <sup>1 - 2</sup>            | VS <sup>1-2</sup>         | SI <sup>1-2</sup>    | 11-3     |
| Internally<br>Flawless | Very Very<br>Slightly Included | Very<br>Slightly Included | Slightly<br>Included | Included |



© IGI 2020, International Gemological Institute

FD - 10 20





September 18, 2024

IGI Report Number LG652476059

Description LABORATORY GROWN DIAMOND
Shape and Cutting S