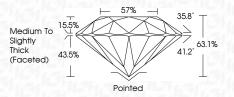

| G H I J                        | Faint                     | Very Light           | Light    |
|------------------------|--------------------------------|---------------------------|----------------------|----------|
| <b>CLARITY</b>         | WS <sup>1 - 2</sup>            | VS <sup>1-2</sup>         | SI <sup>1-2</sup>    | 11-3     |
| Internally<br>Flawless | Very Very<br>Slightly Included | Very<br>Slightly Included | Slightly<br>Included | Included |



© IGI 2020, International Gemological Institute

FD - 10 20





September 18, 2024

IGI Report Number LG652476059

Description LABORATORY GROWN DIAMOND
Shape and Cutting Style ROUND BRILLIANT

Measurements 6.38 - 6.43 X 4.04 MM

**GRADING RESULTS** 

Carat Weight 1.03 CARAT

Color Grade G
Clarity Grade W\$2

Cut Grade EXCELLENT



#### ADDITIONAL GRADING INFORMATION

Polish EXCELLENT
Symmetry EXCELLENT

Fluorescence NONE

Inscription(s) (G) LG652476059

Comments: This Laboratory Grown Diamond was created by Chemical Vapor Deposition (CVD) growth

process. Type IIa