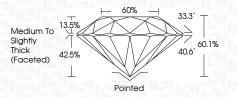

| G H I J                        | Faint                     | Very Light           | Light    |
|------------------------|--------------------------------|---------------------------|----------------------|----------|
| <b>CLARITY</b>         | VVS <sup>1 - 2</sup>           | VS <sup>1 - 2</sup>       | SI 1-2               | 11-3     |
| Internally<br>Flawless | Very Very<br>Slightly Included | Very<br>Slightly Included | Slightly<br>Included | Included |



© IGI 2020, International Gemological Institute

FD - 10 20





September 19, 2024

IGI Report Number LG652476756

Description LABORATORY GROWN DIAMOND Shape and Cutting Style ROUND BRILLIANT

Measurements 6.58 - 6.63 X 3.97 MM

**GRADING RESULTS** 

Carat Weight 1.08 CARAT

Ε

Color Grade Clarity Grade VS 1

Cut Grade IDEAL



#### ADDITIONAL GRADING INFORMATION

**EXCELLENT** Polish **EXCELLENT** Symmetry

NONE Fluorescence

(159) LG652476756 Inscription(s) Comments: This Laboratory Grown Diamond was

created by Chemical Vapor Deposition (CVD) growth process.

Type IIa