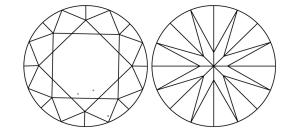

# **ELECTRONIC COPY**

### LABORATORY GROWN DIAMOND REPORT

September 19, 2024

IGI Report Number LG652476756

Description LABORATORY GROWN DIAMOND

Shape and Cutting Style ROUND BRILLIANT

Measurements 6.58 - 6.63 X 3.97 MM

### **GRADING RESULTS**

Carat Weight 1.08 CARAT

Color Grade

Ε

Clarity Grade VS 1

Cut Grade **IDEAL** 

### ADDITIONAL GRADING INFORMATION

**EXCELLENT** Polish

Symmetry **EXCELLENT** 

NONE Fluorescence

1/到 LG652476756 Inscription(s)

Comments: This Laboratory Grown Diamond was created by Chemical Vapor Deposition (CVD) growth process.

Type IIa

## LG652476756

Report verification at igi.org

### **PROPORTIONS**





Sample Image Used

#### **CLARITY CHARACTERISTICS**



## **KEY TO SYMBOLS**

Red symbols indicate internal characteristics. Green symbols indicate external characteristics.

### **COLOR**

| DEF                    | G H I J                        | Faint                     | Very Light           | Light    |
|------------------------|--------------------------------|---------------------------|----------------------|----------|
| <b>CLARITY</b>         | VVS <sup>1 - 2</sup>           | VS <sup>1 - 2</sup>       | SI 1-2               | 11-3     |
| Internally<br>Flawless | Very Very<br>Slightly Included | Very<br>Slightly Included | Slightly<br>Included | Included |



© IGI 2020, International Gemological Institute

FD - 10 20





September 19, 2024

IGI Report Number LG652476756

Description LABORATORY GROWN DIAMOND Shape and Cutting S