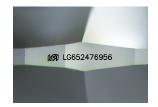

LG652476956

1.09 CARAT

D

VVS 1

IDEAL

ROUND BRILLIANT

34.5°

6.60 - 6.64 X 4.05 MM

#### LABORATORY GROWN DIAMOND REPORT

September 18, 2024

IGI Report Number LG652476956

Description LABORATORY GROWN DIAMOND

Shape and Cutting Style ROUND BRILLIANT

6.60 - 6.64 X 4.05 MM Measurements

**GRADING RESULTS** 

Carat Weight 1.09 CARAT

Color Grade

D

Clarity Grade VVS 1

Cut Grade **IDEAL** 