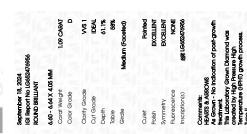

#### LABORATORY GROWN DIAMOND REPORT

September 18, 2024

IGI Report Number LG652476956

Description LABORATORY GROWN DIAMOND

Shape and Cutting Style ROUND BRILLIANT

6.60 - 6.64 X 4.05 MM Measurements

**GRADING RESULTS** 

Carat Weight 1.09 CARAT

Color Grade

D

Clarity Grade VVS 1

Cut Grade **IDEAL** 

#### ADDITIONAL GRADING INFORMATION

**EXCELLENT** Polish

Symmetry **EXCELLENT** 

NONE Fluorescence

1/到 LG652476956 Inscription(s)

Comments: HEARTS & ARROWS

As Grown - No indication of post-growth treatment. This Laboratory Grown Diamond was created by High Pressure High Temperature (HPHT) growth process. Type II

Polish **EXCELLENT EXCELLENT** Symmetry

NONE Fluorescence Inscription(s) (何) LG652476956

Pointed

Comments: HEARTS & ARROWS

As Grown - No indication of post-growth treatment. This Laboratory Grown Diamond was created by High Pressure High Temperature (HPHT) growth process.

Type II