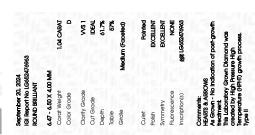

IGI Report Number LG652476963 Description LABORATORY GROWN DIAMOND

Shape and Cutting Style ROUND BRILLIANT

Measurements 6.47 - 6.50 X 4.00 MM

**GRADING RESULTS** 

Carat Weight 1.04 CARAT

Color Grade D Clarity Grade VVS 1

Cut Grade IDEAL

#### ADDITIONAL GRADING INFORMATION

Polish **EXCELLENT EXCELLENT** Symmetry

NONE Fluorescence

Inscription(s) (何) LG652476963

Comments: HEARTS & ARROWS

As Grown - No indication of post-growth treatment. This Laboratory Grown Diamond was created by High Pressure High Temperature (HPHT) growth process.

Type II