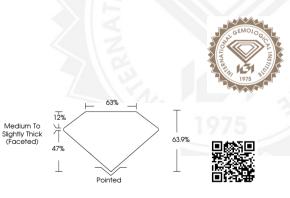

## LABORATORY GROWN DIAMOND REPORT

| September 18, 2024            |                                                                                                                                                                                                                                                                                                                                                                                                                                                                                                                                                                                                                                                                                                                                                                                                                                                                                                                                                                                                                                                                                                                                                                                                                                                                                                                                                                                                                                                                                                                                                                        |
|-------------------------------|------------------------------------------------------------------------------------------------------------------------------------------------------------------------------------------------------------------------------------------------------------------------------------------------------------------------------------------------------------------------------------------------------------------------------------------------------------------------------------------------------------------------------------------------------------------------------------------------------------------------------------------------------------------------------------------------------------------------------------------------------------------------------------------------------------------------------------------------------------------------------------------------------------------------------------------------------------------------------------------------------------------------------------------------------------------------------------------------------------------------------------------------------------------------------------------------------------------------------------------------------------------------------------------------------------------------------------------------------------------------------------------------------------------------------------------------------------------------------------------------------------------------------------------------------------------------|
| IGI Report Number             | LG652477811                                                                                                                                                                                                                                                                                                                                                                                                                                                                                                                                                                                                                                                                                                                                                                                                                                                                                                                                                                                                                                                                                                                                                                                                                                                                                                                                                                                                                                                                                                                                                            |
| Description                   | LABORATORY GROWN DIAMOND                                                                                                                                                                                                                                                                                                                                                                                                                                                                                                                                                                                                                                                                                                                                                                                                                                                                                                                                                                                                                                                                                                                                                                                                                                                                                                                                                                                                                                                                                                                                               |
| Shape and Cutting Style       | CUSHION MODIFIED BRILLIANT                                                                                                                                                                                                                                                                                                                                                                                                                                                                                                                                                                                                                                                                                                                                                                                                                                                                                                                                                                                                                                                                                                                                                                                                                                                                                                                                                                                                                                                                                                                                             |
| Measurements                  | 6.74 X 5.12 X 3.27 MM                                                                                                                                                                                                                                                                                                                                                                                                                                                                                                                                                                                                                                                                                                                                                                                                                                                                                                                                                                                                                                                                                                                                                                                                                                                                                                                                                                                                                                                                                                                                                  |
| GRADING RESULTS               |                                                                                                                                                                                                                                                                                                                                                                                                                                                                                                                                                                                                                                                                                                                                                                                                                                                                                                                                                                                                                                                                                                                                                                                                                                                                                                                                                                                                                                                                                                                                                                        |
| Carat Weight                  | 0.90 CARAT                                                                                                                                                                                                                                                                                                                                                                                                                                                                                                                                                                                                                                                                                                                                                                                                                                                                                                                                                                                                                                                                                                                                                                                                                                                                                                                                                                                                                                                                                                                                                             |
| Color Grade                   | E THE REPORT OF THE REPORT |
| Clarity Grade                 | VS 1                                                                                                                                                                                                                                                                                                                                                                                                                                                                                                                                                                                                                                                                                                                                                                                                                                                                                                                                                                                                                                                                                                                                                                                                                                                                                                                                                                                                                                                                                                                                                                   |
| ADDITIONAL GRADING INFO       | RMATION                                                                                                                                                                                                                                                                                                                                                                                                                                                                                                                                                                                                                                                                                                                                                                                                                                                                                                                                                                                                                                                                                                                                                                                                                                                                                                                                                                                                                                                                                                                                                                |
| Polish                        | EXCELLENT                                                                                                                                                                                                                                                                                                                                                                                                                                                                                                                                                                                                                                                                                                                                                                                                                                                                                                                                                                                                                                                                                                                                                                                                                                                                                                                                                                                                                                                                                                                                                              |
| Symmetry                      | EXCELLENT                                                                                                                                                                                                                                                                                                                                                                                                                                                                                                                                                                                                                                                                                                                                                                                                                                                                                                                                                                                                                                                                                                                                                                                                                                                                                                                                                                                                                                                                                                                                                              |
| Fluorescence                  | NONE                                                                                                                                                                                                                                                                                                                                                                                                                                                                                                                                                                                                                                                                                                                                                                                                                                                                                                                                                                                                                                                                                                                                                                                                                                                                                                                                                                                                                                                                                                                                                                   |
| Inscription(s)                | (67) LG652477811                                                                                                                                                                                                                                                                                                                                                                                                                                                                                                                                                                                                                                                                                                                                                                                                                                                                                                                                                                                                                                                                                                                                                                                                                                                                                                                                                                                                                                                                                                                                                       |
| Comments: This Laboratory Gro | own Diamond was created by                                                                                                                                                                                                                                                                                                                                                                                                                                                                                                                                                                                                                                                                                                                                                                                                                                                                                                                                                                                                                                                                                                                                                                                                                                                                                                                                                                                                                                                                                                                                             |

#### 6.74 X 5.12 X 3.27 MM Co

| Carat Weight<br>Color Grade | 0.90 CARAT<br>E  |
|-----------------------------|------------------|
| Clarity Grade               | VSI              |
| Polish                      | EXCELLENT        |
| Symmetry                    | EXCELLENT        |
| Fluorescence                | NONE             |
| Inscription(s)              | 1691 LG652477811 |
| Comments: This              | Laboratory Grown |

Co Diamond was created by Chemical Vapor Deposition (CVD) growth process. Type IIa

| September 18, 2024            |
|-------------------------------|
| IGI Report Number LG652477811 |

CUSHION MODIFIED BRILLIANT LABORATORY GROWN DIAMOND 6.74 X 5.12 X 3.27 MM Carat Weight 0.90 CARAT Color Grade Clarity Grade VS 1 Polish EXCELLENT EXCELLENT Symmetry NONE Fluorescence Inscription(s) (G) LG652477811 Comments: This Laboratory Grown