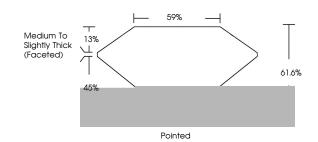

# **ELECTRONIC COPY**

### LABORATORY GROWN DIAMOND REPORT

September 17, 2024

IGI Report Number LG652477844

Description LABORATORY GROWN DIAMOND

Shape and Cutting Style PEAR BRILLIANT

Measurements 11.64 X 7.31 X 4.50 MM

**GRADING RESULTS** 

Carat Weight 2.21 CARATS

Color Grade G

Clarity Grade V\$ 1

### ADDITIONAL GRADING INFORMATION

Polish **EXCELLENT** 

Symmetry **EXCELLENT** 

Fluorescence NONE

Inscription(s) (3) LG652477844

Comments: This Laboratory Grown Diamond was created by Chemical Vapor Deposition (CVD) growth

process. Type IIa

# LG652477844

Report verification at igi.org

### **PROPORTIONS**





Sample Image Used

#### **CLARITY CHARACTERISTICS**

## **KEY TO SYMBOLS**

Red symbols indicate internal characteristics. Green symbols indicate external characteristics.

## **COLOR**

| D E F                  | G H I J                        | Faint                     | very Light | Light    |
|------------------------|--------------------------------|---------------------------|------------|----------|
| CLARITY                |                                |                           |            |          |
| IF                     | WS 1-2                         | VS <sup>1-2</sup>         | SI 1-2     | I 1-3    |
| Internally<br>Flawless | Very Very<br>Slightly Included | Very<br>Slightly Included | Slightly   | Included |



© IGI 2020, International Gemological Institut