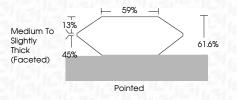

| very Light | Light    |
|------------------------|--------------------------------|---------------------------|------------|----------|
| CLARITY                |                                |                           |            |          |
| IF                     | WS 1-2                         | VS <sup>1-2</sup>         | SI 1-2     | I 1-3    |
| Internally<br>Flawless | Very Very<br>Slightly Included | Very<br>Slightly Included | Slightly   | Included |



© IGI 2020, International Gemological Institute

FD - 10 20





September 17, 2024

IGI Report Number LG652477844

Description LABORATORY GROWN DIAMOND

Shape and Cutting Style PEAR BRILLIANT

Measurements 11.64 X 7.31 X 4.50 MM

GRADING RESULTS

Carat Weight 2.21 CARATS

Color Grade G
Clarity Grade V\$1



#### ADDITIONAL GRADING INFORMATION

Polish EXCELLENT
Symmetry EXCELLENT

Fluorescence NONE

(159) LG652477844

Comments: This Laboratory Grown Diamond was created by Chemical Vapor Deposition (CVD) growth

process. Type IIa

Inscription(s)