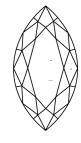

### **PROPORTIONS**

Sample Image Used

62% Medium To Slightly 63.1% Thick 46% (Faceted) Pointed