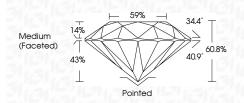

## LABORATORY GROWN DIAMOND REPORT

| PROPORTIONS |  |
|-------------|--|
|             |  |

**CLARITY CHARACTERISTICS** 

**KEY TO SYMBOLS** 

Red symbols indicate internal characteristics.

Green symbols indicate external characteristics.