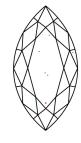

# **ELECTRONIC COPY**

### LABORATORY GROWN DIAMOND REPORT

September 26, 2024

IGI Report Number LG652485750

Description LABORATORY GROWN DIAMOND

Shape and Cutting Style MARQUISE BRILLIANT

Measurements 10.31 X 5.42 X 3.23 MM

**GRADING RESULTS** 

Carat Weight 1.00 CARAT

Color Grade D

Clarity Grade VV\$ 2

## ADDITIONAL GRADING INFORMATION

Polish **EXCELLENT** 

Symmetry **EXCELLENT** 

Fluorescence NONE

Inscription(s) (3) LG652485750

Comments: This Laboratory Grown Diamond was created by Chemical Vapor Deposition (CVD) growth

process. Type IIa

## LG652485750

Report verification at igi.org

### **PROPORTIONS**





Sample Image Used

#### **CLARITY CHARACTERISTICS**





### **KEY TO SYMBOLS**

Red symbols indicate internal characteristics. Green symbols indicate external characteristics.

### **COLOR**

DEFGHIJ

| CLARITY                |                                |                           |                      |          |
|------------------------|--------------------------------|---------------------------|----------------------|----------|
| IF                     | VVS <sup>1 - 2</sup>           | VS <sup>1-2</sup>         | SI 1-2               | I 1-3    |
| Internally<br>Flawless | Very Very<br>Slightly Included | Very<br>Slightly Included | Slightly<br>Included | Included |



Light

Very Light

© IGI 2020, International Gemological Institute

FD - 10 20





September 26, 2024

Shape and Cutting Style

IGI Report Number LG652485750