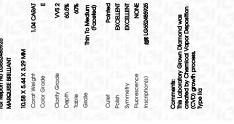

### LABORATORY GROWN DIAMOND REPORT

| September 28, 2024                         |                                     |  |  |
|--------------------------------------------|-------------------------------------|--|--|
| IGI Report Number                          | LG652485925                         |  |  |
| Description                                | LABORATORY GROWN DIAMOND            |  |  |
| Shape and Cutting Style MARQUISE BRILLIANT |                                     |  |  |
| Measurements                               | leasurements 10.58 X 5.44 X 3.29 MM |  |  |
| GRADING RESULTS                            |                                     |  |  |
| Carat Weight                               | 1.04 CARAT                          |  |  |
| Color Grade                                | 1916년 1916년 E                       |  |  |
| Clarity Grade                              | VVS 2                               |  |  |
| ADDITIONAL GRADING INFORMATION             |                                     |  |  |
| Polish                                     | EXCELLENT                           |  |  |
| Symmetry                                   | EXCELLENT                           |  |  |
| Fluorescence                               | NONE                                |  |  |

LG652485925 Inscription(s) Comments: This Laboratory Grown Diamond was created by Chemical Vapor Deposition (CVD) growth process. Type IIa

## September 28, 2024

| 00p10111001 20, 2024 |                          |  |
|----------------------|--------------------------|--|
| IGI Report Number    | LG652485925              |  |
| Description          | LABORATORY GROWN DIAMOND |  |
| Shape and Cutting S  | tyle MARQUISE BRILLIANT  |  |
| Measurements         | 10.58 X 5.44 X 3.29 MM   |  |
| GRADING RESULTS      |                          |  |
| Carat Weight         | 1.04 CARAT               |  |
| Color Grade          | HOLE IN CLE              |  |
| Clarity Grade        | VVS 2                    |  |
|                      |                          |  |

#### ADDITIONAL GRADING INFORMATION

| Polish                                                                        | EXCELLENT         |
|-------------------------------------------------------------------------------|-------------------|
| Symmetry                                                                      | EXCELLENT         |
| Fluorescence                                                                  | NONE              |
| Inscription(s)                                                                | (137) LG652485925 |
| Comments: This Laboratory<br>created by Chemical Vapo<br>process.<br>Type IIa |                   |