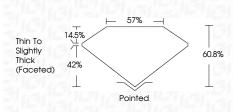

#### PROPORTIONS

**CLARITY CHARACTERISTICS** 

**KEY TO SYMBOLS** 

Red symbols indicate internal characteristics. Green symbols indicate external characteristics.

Sample Image Used