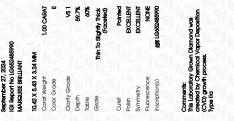

### LABORATORY GROWN DIAMOND REPORT

| September 27, 2024             |                          |  |  |
|--------------------------------|--------------------------|--|--|
| IGI Report Number              | LG652485990              |  |  |
| Description                    | LABORATORY GROWN DIAMOND |  |  |
| Shape and Cutting Style        | MARQUISE BRILLIANT       |  |  |
| Measurements                   | 10.42 X 5.43 X 3.24 MM   |  |  |
| GRADING RESULTS                |                          |  |  |
| Carat Weight                   | 1.00 CARAT               |  |  |
| Color Grade                    | E CITAL CITA             |  |  |
| Clarity Grade                  | VS 1                     |  |  |
| ADDITIONAL GRADING INFORMATION |                          |  |  |
| Polish                         | EXCELLENT                |  |  |
| Symmetry                       | EXCELLENT                |  |  |
| Fluorescence                   | NONE                     |  |  |

Comments: This Laboratory Grown Diamond was created by Chemical Vapor Deposition (CVD) growth process. Type IIa

131 LG652485990

## September 27, 2024

| .4                         | September 27, 2024      |
|----------------------------|-------------------------|
| r LG652485990              | IGI Report Number       |
| LABORATORY GROWN DIAMOND   | Description L           |
| g Style MARQUISE BRILLIANT | Shape and Cutting Style |
| 10.42 X 5.43 X 3.24 MM     | Measurements            |
| S                          | GRADING RESULTS         |
| 1.00 CARAT                 | Carat Weight            |
| Charles and the second     | Color Grade             |
| VS 1                       | Clarity Grade           |
|                            |                         |

#### ADDITIONAL GRADING INFORMATION

| Polish                                                                        | EXCELLENT        |
|-------------------------------------------------------------------------------|------------------|
| Symmetry                                                                      | EXCELLENT        |
| Fluorescence                                                                  | NONE             |
| Inscription(s)                                                                | 1571 LG652485990 |
| Comments: This Laboratory<br>created by Chemical Vapo<br>process.<br>Type IIa |                  |