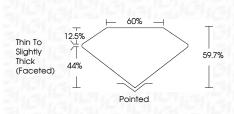

#### PROPORTIONS

**CLARITY CHARACTERISTICS** 

**KEY TO SYMBOLS** 

Red symbols indicate internal characteristics. Green symbols indicate external characteristics.

1691 LG652485990

Sample Image Used