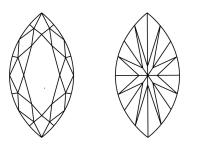

#### **CLARITY CHARACTERISTICS**

#### **KEY TO SYMBOLS**

Red symbols indicate internal characteristics. Green symbols indicate external characteristics.

Sample Image Used