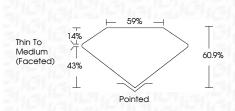

|



#### ADDITIONAL GRADING INFORMATION

| Polish                                                                        | EXCELLENT        |
|-------------------------------------------------------------------------------|------------------|
| Symmetry                                                                      | EXCELLENT        |
| Fluorescence                                                                  | NONE             |
| Inscription(s)                                                                | 1671 LG652486003 |
| Comments: This Laboratory<br>created by Chemical Vapo<br>process.<br>Type IIa |                  |