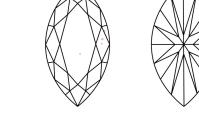

**CLARITY CHARACTERISTICS** 

## **KEY TO SYMBOLS**

Red symbols indicate internal characteristics. Green symbols indicate external characteristics.