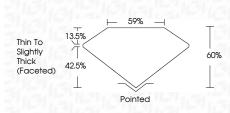

|         |                        |



#### ADDITIONAL GRADING INFORMATION

| Polish                                                                          | EXCELLENT     |
|---------------------------------------------------------------------------------|---------------|
| Symmetry                                                                        | EXCELLENT     |
| Fluorescence                                                                    | NONE          |
| Inscription(s)                                                                  | 低利LG652486017 |
| Comments: This Laboratory (<br>created by Chemical Vapo<br>process.<br>Type IIa |               |