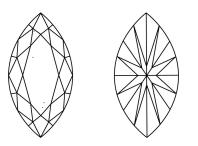

#### CLARITY CHARACTERISTICS

#### **KEY TO SYMBOLS**

Red symbols indicate internal characteristics. Green symbols indicate external characteristics.

Sample Image Used