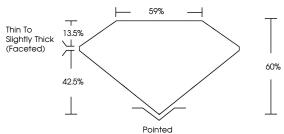

| 10.39 X 5.48 X 3.29 MM   |  |  |  |
| GRADING RESULTS                |                          |  |  |  |
| Carat Weight                   | 1.05 CARAT               |  |  |  |
| Color Grade                    | D                        |  |  |  |
| Clarity Grade                  | VS 1                     |  |  |  |
| ADDITIONAL GRADING INFORMATION |                          |  |  |  |
| Polish                         | EXCELLENT                |  |  |  |
| Symmetry                       | EXCELLENT                |  |  |  |
| Fluorescence                   | NONE                     |  |  |  |

Comments: This Laboratory Grown Diamond was created by Chemical Vapor Deposition (CVD) growth process. Type IIa

LG652486017

## LG652486017 Report verification at igi.org

### PROPORTIONS



.

#### CLARITY CHARACTERISTICS



#### **KEY TO SYMBOLS**

Red symbols indicate internal characteristics. Green symbols indicate external characteristics.



Sample Image Used

# COLOR

|                                |                           | Very Light                                       |                                                                               |
|--------------------------------|---------------------------|--------------------------------------------------|-------------------------------------------------------------------------------|
|                                |                           |                                                  |                                                                               |
| VVS <sup>1-2</sup>