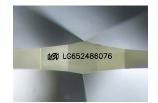

### LABORATORY GROWN DIAMOND REPORT

September 27, 2024

IGI Report Number LG652486076

Description LABORATORY GROWN DIAMOND

Shape and Cutting Style MARQUISE BRILLIANT

Measurements 10.26 X 5.36 X 3.31 MM

**GRADING RESULTS** 

## LG652486076

Report verification at igi.org

© IGI 2020, International Gemological Institute

FD - 10 20

September 27, 2024

IGI Report Number LG652486076

Description LABORATORY GROWN DIAMOND

Shape and Cutting Style MARQUISE BRILLIANT

Measurements 10.26 X 5.36 X 3.31 MM