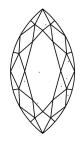

# **ELECTRONIC COPY**

### LABORATORY GROWN DIAMOND REPORT

September 27, 2024

IGI Report Number LG652486076

Description LABORATORY GROWN DIAMOND

Shape and Cutting Style MARQUISE BRILLIANT

Measurements 10.26 X 5.36 X 3.31 MM

**GRADING RESULTS** 

Carat Weight 1.01 CARAT

Color Grade

D

Clarity Grade VS 1

## ADDITIONAL GRADING INFORMATION

Polish **EXCELLENT** 

Symmetry **EXCELLENT** 

Fluorescence NONE

Inscription(s) (43) LG652486076

Comments: This Laboratory Grown Diamond was created by Chemical Vapor Deposition (CVD) growth

process. Type IIa

## LG652486076

Report verification at igi.org

### **PROPORTIONS**





Sample Image Used

#### **CLARITY CHARACTERISTICS**





### **KEY TO SYMBOLS**

Red symbols indicate internal characteristics. Green symbols indicate external characteristics.

### COLOR

| CLARITY                |                                |                           |                      |          |
|------------------------|--------------------------------|---------------------------|----------------------|----------|
| IF                     | VVS <sup>1 - 2</sup>           | VS <sup>1-2</sup>         | SI 1-2               | I 1-3    |
| Internally<br>Flawless | Very Very<br>Slightly Included | Very<br>Slightly Included | Slightly<br>Included | Included |





© IGI 2020, International Gemological Institute

FD - 10 20





September 27, 2024

IGI Report Number LG652486076

Description LABORATORY GROWN DIAMOND

Shape and Cutting