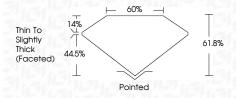

|                                |                           |                      |          |
|------------------------|--------------------------------|---------------------------|----------------------|----------|
| IF                     | VVS <sup>1 - 2</sup>           | VS <sup>1-2</sup>         | SI 1-2               | I 1-3    |
| Internally<br>Flawless | Very Very<br>Slightly Included | Very<br>Slightly Included | Slightly<br>Included | Included |





© IGI 2020, International Gemological Institute

FD - 10 20





September 27, 2024

IGI Report Number LG652486076

Description LABORATORY GROWN DIAMOND

Shape and Cutting Style MARQUISE BRILLIANT

Measurements 10.26 X 5.36 X 3.31 MM

**GRADING RESULTS** 

Carat Weight 1.01 CARAT

Color Grade D
Clarity Grade VS 1



#### ADDITIONAL GRADING INFORMATION

Polish **EXCELLENT** 

Symmetry EXCELLENT Fluorescence NONE

Inscription(s) (15) LG652486076

Comments: This Laboratory Grown Diamond was created by Chemical Vapor Deposition (CVD) growth process.

Type IIa