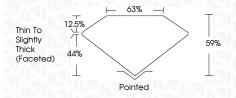

ITY                |                                |                           |                      |          |
|------------------------|--------------------------------|---------------------------|----------------------|----------|
| IF                     | VVS <sup>1 - 2</sup>           | VS <sup>1-2</sup>         | SI 1-2               | I 1-3    |
| Internally<br>Flawless | Very Very<br>Slightly Included | Very<br>Slightly Included | Slightly<br>Included | Included |





© IGI 2020, International Gemological Institute

FD - 10 20





September 30, 2024

IGI Report Number LG652486202

Description LABORATORY GROWN DIAMOND

Measurements 10.59 X 5.42 X 3.20 MM

MARQUISE BRILLIANT

GRADING RESULTS

Shape and Cutting Style

Carat Weight 1.02 CARAT

Color Grade G
Clarity Grade W\$ 2



#### ADDITIONAL GRADING INFORMATION

Polish EXCELLENT
Symmetry EXCELLENT

Fluorescence NONE

Inscription(s)

(G) LG652486202

Comments: This Laboratory Grown Diamond was

created by Chemical Vapor Deposition (CVD) growth process.

Type IIa