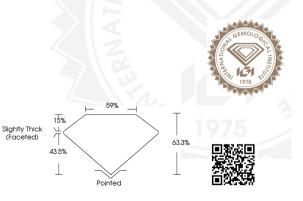

### LABORATORY GROWN DIAMOND REPORT

| September 18, 2024                                                                                                                                                                                                                                                                                                                                                                                                                                                                                                                                                                                                                                                                                                                                                                                                                                                                                                                                                                                                                                                                                                                                                                                                                                                                                                                                                                                                                                                                                                                                                                                                                                                                                                                                                                                                                                                                                                                                                                                                                                                                                                             |                          |
|--------------------------------------------------------------------------------------------------------------------------------------------------------------------------------------------------------------------------------------------------------------------------------------------------------------------------------------------------------------------------------------------------------------------------------------------------------------------------------------------------------------------------------------------------------------------------------------------------------------------------------------------------------------------------------------------------------------------------------------------------------------------------------------------------------------------------------------------------------------------------------------------------------------------------------------------------------------------------------------------------------------------------------------------------------------------------------------------------------------------------------------------------------------------------------------------------------------------------------------------------------------------------------------------------------------------------------------------------------------------------------------------------------------------------------------------------------------------------------------------------------------------------------------------------------------------------------------------------------------------------------------------------------------------------------------------------------------------------------------------------------------------------------------------------------------------------------------------------------------------------------------------------------------------------------------------------------------------------------------------------------------------------------------------------------------------------------------------------------------------------------|--------------------------|
| IGI Report Number                                                                                                                                                                                                                                                                                                                                                                                                                                                                                                                                                                                                                                                                                                                                                                                                                                                                                                                                                                                                                                                                                                                                                                                                                                                                                                                                                                                                                                                                                                                                                                                                                                                                                                                                                                                                                                                                                                                                                                                                                                                                                                              | LG652486804              |
| Description                                                                                                                                                                                                                                                                                                                                                                                                                                                                                                                                                                                                                                                                                                                                                                                                                                                                                                                                                                                                                                                                                                                                                                                                                                                                                                                                                                                                                                                                                                                                                                                                                                                                                                                                                                                                                                                                                                                                                                                                                                                                                                                    | LABORATORY GROWN DIAMOND |
| Shape and Cutting Style                                                                                                                                                                                                                                                                                                                                                                                                                                                                                                                                                                                                                                                                                                                                                                                                                                                                                                                                                                                                                                                                                                                                                                                                                                                                                                                                                                                                                                                                                                                                                                                                                                                                                                                                                                                                                                                                                                                                                                                                                                                                                                        | MARQUISE BRILLIANT       |
| Measurements                                                                                                                                                                                                                                                                                                                                                                                                                                                                                                                                                                                                                                                                                                                                                                                                                                                                                                                                                                                                                                                                                                                                                                                                                                                                                                                                                                                                                                                                                                                                                                                                                                                                                                                                                                                                                                                                                                                                                                                                                                                                                                                   | 7.95 X 3.98 X 2.52 MM    |
| GRADING RESULTS                                                                                                                                                                                                                                                                                                                                                                                                                                                                                                                                                                                                                                                                                                                                                                                                                                                                                                                                                                                                                                                                                                                                                                                                                                                                                                                                                                                                                                                                                                                                                                                                                                                                                                                                                                                                                                                                                                                                                                                                                                                                                                                |                          |
| Carat Weight                                                                                                                                                                                                                                                                                                                                                                                                                                                                                                                                                                                                                                                                                                                                                                                                                                                                                                                                                                                                                                                                                                                                                                                                                                                                                                                                                                                                                                                                                                                                                                                                                                                                                                                                                                                                                                                                                                                                                                                                                                                                                                                   | 0.46 CARAT               |
| Color Grade                                                                                                                                                                                                                                                                                                                                                                                                                                                                                                                                                                                                                                                                                                                                                                                                                                                                                                                                                                                                                                                                                                                                                                                                                                                                                                                                                                                                                                                                                                                                                                                                                                                                                                                                                                                                                                                                                                                                                                                                                                                                                                                    | D                        |
| Clarity Grade                                                                                                                                                                                                                                                                                                                                                                                                                                                                                                                                                                                                                                                                                                                                                                                                                                                                                                                                                                                                                                                                                                                                                                                                                                                                                                                                                                                                                                                                                                                                                                                                                                                                                                                                                                                                                                                                                                                                                                                                                                                                                                                  | VVS 2                    |
| ADDITIONAL GRADING INFOR                                                                                                                                                                                                                                                                                                                                                                                                                                                                                                                                                                                                                                                                                                                                                                                                                                                                                                                                                                                                                                                                                                                                                                                                                                                                                                                                                                                                                                                                                                                                                                                                                                                                                                                                                                                                                                                                                                                                                                                                                                                                                                       | MATION                   |
| Polish                                                                                                                                                                                                                                                                                                                                                                                                                                                                                                                                                                                                                                                                                                                                                                                                                                                                                                                                                                                                                                                                                                                                                                                                                                                                                                                                                                                                                                                                                                                                                                                                                                                                                                                                                                                                                                                                                                                                                                                                                                                                                                                         | EXCELLENT                |
| Symmetry                                                                                                                                                                                                                                                                                                                                                                                                                                                                                                                                                                                                                                                                                                                                                                                                                                                                                                                                                                                                                                                                                                                                                                                                                                                                                                                                                                                                                                                                                                                                                                                                                                                                                                                                                                                                                                                                                                                                                                                                                                                                                                                       | EXCELLENT                |
| Fluorescence                                                                                                                                                                                                                                                                                                                                                                                                                                                                                                                                                                                                                                                                                                                                                                                                                                                                                                                                                                                                                                                                                                                                                                                                                                                                                                                                                                                                                                                                                                                                                                                                                                                                                                                                                                                                                                                                                                                                                                                                                                                                                                                   | NONE                     |
| Inscription(s)                                                                                                                                                                                                                                                                                                                                                                                                                                                                                                                                                                                                                                                                                                                                                                                                                                                                                                                                                                                                                                                                                                                                                                                                                                                                                                                                                                                                                                                                                                                                                                                                                                                                                                                                                                                                                                                                                                                                                                                                                                                                                                                 | (G1LG652486804           |
| and a second sec |                          |