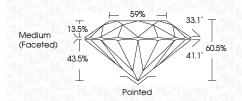

----------------------------|--------------------------|----------|
| CLAR               | RITY |                                |   |   |                             |                          |          |
| IF                 |      | WS <sup>1 - 2</sup>            |   |   | VS <sup>1-2</sup>           | SI 1-2                   | I 1-3    |
| Interna<br>Flawles |      | Very Very<br>Slightly Included |   |   | Very<br>ed Slightly Include | Slightly<br>ded Included | Included |



© IGI 2020, International Gemological Institute

FD - 10 20





IGI Report Number LG652487206

Description LABORATORY GROWN DIAMOND

Shape and Cutting Style ROUND BRILLIANT

Measurements 9,12 - 9,17 X 5,53 MM

**GRADING RESULTS** 

Carat Weight 2.82 CARATS

Color Grade E

Clarity Grade VS 2

IDEAL

Cut Grade



#### ADDITIONAL GRADING INFORMATION

Polish EXCELLENT
Symmetry EXCELLENT

Fluorescence NONE Inscription(s) IGS LG652487206

Comments: This Laboratory Grown Diamond was created by Chemical Vapor Deposition (CVD) growth process.

Type IIa