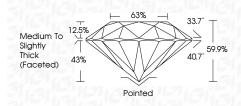

| CONTRACTOR OF CO |                      |                |

## September 20, 2024

| 00010111001 20, 2024    |                         |  |
|-------------------------|-------------------------|--|
| IGI Report Number       | LG652489079             |  |
| Description LAB         | BORATORY GROWN DIAMOND  |  |
| Shape and Cutting Style | ROUND BRILLIANT         |  |
| Measurements            | 10.17 - 10.23 X 6.11 MM |  |
| GRADING RESULTS         |                         |  |
| Carat Weight            | 4.00 CARATS             |  |
| Color Grade             | F                       |  |
| Clarity Grade           | VS 1                    |  |
| Cut Grade               | EXCELLENT               |  |
|                         |                         |  |



#### ADDITIONAL GRADING INFORMATION

| Polish                                                                        | EXCELLENT        |
|-------------------------------------------------------------------------------|------------------|
| Symmetry                                                                      | EXCELLENT        |
| Fluorescence                                                                  | NONE             |
| Inscription(s)                                                                | (67) LG652489079 |
| Comments: This Laboratory<br>created by Chemical Vapo<br>process.<br>Type IIa |                  |