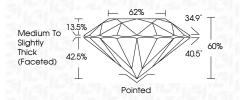

--------------------------|---|----|----------------------------|------------------------|----------|
| CLA     | RITY |                                |   |    |                            |                        |          |
| IF      |      | VVS <sup>1 - 2</sup>           |   |    | VS 1-2                     | SI 1-2                 | I 1-3    |
| Interno |      | Very Very<br>Slightly Included |   |    | Very<br>d Slightly Include | Slightly<br>d Included | Included |



© IGI 2020, International Gemological Institute

FD - 10 20





IGI Report Number LG652489082

Description LABORATORY GROWN DIAMOND

Shape and Cutting Style ROUND BRILLIANT

Measurements 10.19 - 10.26 X 6.13 MM

**GRADING RESULTS** 

Carat Weight 4.00 CARATS

Color Grade G
Clarity Grade V\$ 1

Cut Grade EXCELLENT



#### ADDITIONAL GRADING INFORMATION

Polish **EXCELLENT** 

Symmetry **EXCELLENT**Fluorescence **NONE** 

Inscription(s) IG652489082

Comments: This Laboratory Grown Diamond was created by Chemical Vapor Deposition (CVD) growth process.

Type IIa