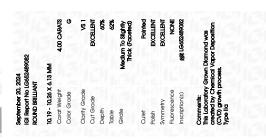

### LABORATORY GROWN DIAMOND REPORT

September 20, 2024

IGI Report Number LG652489082

Description LABORATORY GROWN DIAMOND

Shape and Cutting Style ROUND BRILLIANT

Measurements 10.19 - 10.26 X 6.13 MM

**GRADING RESULTS** 

Carat Weight 4.00 CARATS

Color Grade

Clarity Grade VS 1

Cut Grade EXCELLENT

### ADDITIONAL GRADING INFORMATION

Polish **EXCELLENT** 

Symmetry **EXCELLENT** 

Fluorescence NONE

Inscription(s) 1/5/1 LG652489082

Comments: This Laboratory Grown Diamond was created by Chemical Vapor Deposition (CVD) growth

process. Type IIa