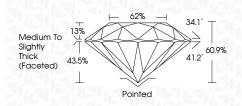

Description        | LABORATORY GROWN DIAMOND                                        |
| Shape and Cutting  | Style ROUND BRILLIANT                                           |
| Measurements       | 8.10 - 8.13 X 4.95 MM                                           |
| GRADING RESULTS    |                                                                 |
| Carat Weight       | 2.03 CARATS                                                     |
| Color Grade        | F                                                               |
| Clarity Grade      | VS 1                                                            |
| Cut Grade          | EXCELLENT                                                       |
|                    |                                                                 |



#### ADDITIONAL GRADING INFORMATION

| Polish                                                                       | EXCELLENT                                       |
|------------------------------------------------------------------------------|-------------------------------------------------|
| Symmetry                                                                     | EXCELLENT                                       |
| Fluorescence                                                                 | NONE                                            |
| Inscription(s)                                                               | (G) LG652489193                                 |
| Comments: This Laboratory<br>created by Chemical Vap<br>process.<br>Type IIa | Grown Diamond was<br>or D