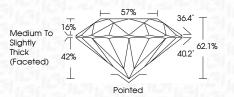

-------|------|---------------------------|----------------------|----------|
| CLARITY                |     |                         |      |                           |                      |          |
| IF                     | V   | /S <sup>1 - 2</sup>     |      | VS <sup>1-2</sup>         | SI 1-2               | 1 1 - 3  |
| Internally<br>Flawless |     | ery Very<br>ghtly Inclu | uded | Very<br>Slightly Included | Slightly<br>Included | Included |



© IGI 2020, International Gemological Institute

FD - 10 20





September 20, 2024

IGI Report Number LG652489195 Description LABORATORY GROWN DIAMOND

Shape and Cutting Style ROUND BRILLIANT

Measurements 7.27 - 7.31 X 4.53 MM

**GRADING RESULTS** 

Carat Weight 1.50 CARAT

Color Grade Clarity Grade SI 1

Cut Grade **EXCELLENT** 



#### ADDITIONAL GRADING INFORMATION

Polish **EXCELLENT EXCELLENT** Symmetry

Fluorescence NONE (G) LG652489195

Comments: This Laboratory Grown Diamond was created by Chemical Vapor Deposition (CVD) growth

process. Type IIa

Inscription(s)