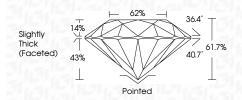

------|-----|---|---------------------------|----------------------|----------|
| CLARITY                | 1 |                                |     |   |                           |                      |          |
| IF                     |   | VVS <sup>1 - 2</sup>           |     |   | VS <sup>1-2</sup>         | SI 1-2               | 1 1 - 3  |
| Internally<br>Flawless |   | Very Very<br>Slightly Included |     |   | Very<br>Slightly Included | Slightly<br>Included | Included |



© IGI 2020, International Gemological Institute

FD - 10 20





IGI Report Number LG652489220

Description LABORATORY GROWN DIAMOND

Shape and Cutting Style ROUND BRILLIANT

Measurements 8.05 - 8.11 X 4.99 MM

GRADING RESULTS

Carat Weight 2.07 CARATS

Color Grade G
Clarity Grade W\$2

Cut Grade EXCELLENT



#### ADDITIONAL GRADING INFORMATION

Polish EXCELLENT
Symmetry EXCELLENT

Fluorescence NONE

(159) LG652489220

Comments: This Laboratory Grown Diamond was created by Chemical Vapor Deposition (CVD) growth process.

Type IIa

Inscription(s)