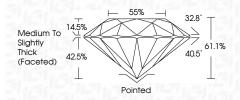

----|--------------------------------|---------------------------|----------------------|----------|
| CLADITY                |                                |                           |                      |          |
| CLARITY                | VVS <sup>1 - 2</sup>           | VS 1-2                    | SI <sup>1-2</sup>    | 1 1 - 3  |
| Internally<br>Flawless | Very Very<br>Slightly Included | Very<br>Slightly Included | Slightly<br>Included | Included |



© IGI 2020, International Gemological Institute

FD - 10 20





September 19, 2024

IGI Report Number LG652489243

Description LABORATORY GROWN DIAMOND

Shape and Cutting Style ROUND BRILLIANT

Measurements 6.57 - 6.60 X 4.02 MM

**GRADING RESULTS** 

Carat Weight 1.07 CARAT

Color Grade G
Clarity Grade V\$ 2

Cut Grade IDEAL



#### ADDITIONAL GRADING INFORMATION

Polish **EXCELLENT** 

Symmetry **EXCELLENT** 

Fluorescence NONE Inscription(s) (G) LG652489243

Comments: This Laboratory Grown Diamond was

created by Chemical Vapor Deposition (CVD) growth process.

Type IIa