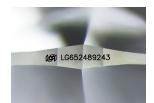

#### LABORATORY GROWN DIAMOND REPORT

September 19, 2024

IGI Report Number LG652489243

Description LABORATORY GROWN DIAMOND

Shape and Cutting Style ROUND BRILLIANT

Measurements 6.57 - 6.60 X 4.02 MM

**GRADING RESULTS** 

#### ADDITIONAL GRADING INFORMATION

Polish **EXCELLENT** 

Symmetry **EXCELLENT** 

Fluorescence NONE

Inscription(s) 1/3/1 LG652489243

Comments: This Laboratory Grown Diamond was created by Chemical Vapor Deposition (CVD) growth

#### LG652489243