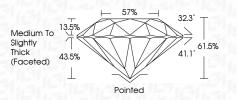

---|---|----|----------------------------|------------------------|----------|
| CLA     | RITY |                                |   |    |                            |                        |          |
| IF      |      | VVS <sup>1 - 2</sup>           |   |    | VS 1-2                     | SI 1-2                 | I 1-3    |
| Interno |      | Very Very<br>Slightly Included |   |    | Very<br>d Slightly Include | Slightly<br>d Included | Included |



© IGI 2020, International Gemological Institute

FD - 10 20





September 19, 2024

Shape and Cutting Style

IGI Report Number LG652489249

Description LABORATORY GROWN DIAMOND

Measurements 6.60 - 6.64 X 4.07 MM

ROUND BRILLIANT

**GRADING RESULTS** 

Carat Weight 1.09 CARAT

Color Grade G Clarity Grade VS 2

Cut Grade

**EXCELLENT** 



#### ADDITIONAL GRADING INFORMATION

Polish **EXCELLENT** 

**EXCELLENT** Symmetry

Fluorescence NONE

(159) LG652489249 Inscription(s) Comments: This Laboratory Grown Diamond was

created by Chemical Vapor Deposition (CVD) growth process.

Type IIa