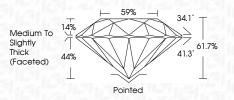

|---------------|---------------------------|----------------------|----------|
| CLARIT                 | Y |    |                     |               |                           |                      |          |
| IF                     |   | VV | /S <sup>1 - 2</sup> |               | VS <sup>1-2</sup>         | SI 1-2               | 1 1 - 3  |
| Internally<br>Flawless |   |    | ery Ve              | ry<br>ncluded | Very<br>Slightly Included | Slightly<br>Included | Included |



© IGI 2020, International Gemological Institute

FD - 10 20





IGI Report Number LG652489317

Description LABORATORY GROWN DIAMOND

Measurements 7.42 - 7.47 X 4.60 MM

ROUND BRILLIANT

IDEAL

**GRADING RESULTS** 

Shape and Cutting Style

Carat Weight 1.57 CARAT

Color Grade Clarity Grade VS 1

Cut Grade



#### ADDITIONAL GRADING INFORMATION

Polish **EXCELLENT EXCELLENT** 

Fluorescence NONE

(6) LG652489317 Inscription(s) Comments: This Laboratory Grown Diamond was

created by Chemical Vapor Deposition (CVD) growth process.

Type IIa

Symmetry