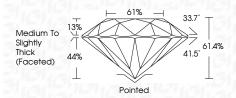

------|-----|---|---------------------------|----------------------|----------|
| CLARITY                | 1 |                                |     |   |                           |                      |          |
| IF                     |   | VVS <sup>1 - 2</sup>           |     |   | VS <sup>1-2</sup>         | SI 1-2               | 1 1 - 3  |
| Internally<br>Flawless |   | Very Very<br>Slightly Included |     |   | Very<br>Slightly Included | Slightly<br>Included | Included |



© IGI 2020, International Gemological Institute

FD - 10 20





IGI Report Number LG652489328

Description LABORATORY GROWN DIAMOND

Shape and Cutting Style ROUND BRILLIANT

Measurements

GRADING RESULTS

Carat Weight 1.02 CARAT

6.44 - 6.47 X 3.97 MM

Color Grade G
Clarity Grade WS 2

Cut Grade EXCELLENT



#### ADDITIONAL GRADING INFORMATION

Polish EXCELLENT
Symmetry EXCELLENT

Symmetry EXCELLENT
Fluorescence NONE
Inscription(s) LG652489328

Comments: This Laboratory Grown Diamond was created by Chemical Vapor Deposition (CVD) growth process.

Type IIa