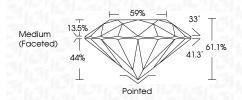

-------------|---|---|-----------------------------|--------------------------|----------|
| CLAR               | RITY |                                |   |   |                             |                          |          |
| IF                 |      | WS <sup>1 - 2</sup>            |   |   | VS <sup>1-2</sup>           | SI 1-2                   | I 1-3    |
| Interna<br>Flawles |      | Very Very<br>Slightly Included |   |   | Very<br>ed Slightly Include | Slightly<br>ded Included | Included |



© IGI 2020, International Gemological Institute

FD - 10 20





LG652489396 Description LABORATORY GROWN DIAMOND

Shape and Cutting Style ROUND BRILLIANT

Measurements 8.23 - 8.26 X 5.03 MM

**GRADING RESULTS** 

Carat Weight 2.10 CARATS Color Grade

Clarity Grade VS 1 Cut Grade

IDEAL



#### ADDITIONAL GRADING INFORMATION

Polish **EXCELLENT EXCELLENT** Symmetry

Fluorescence NONE

(159) LG652489396 Comments: This Laboratory Grown Diamond was created by Chemical Vapor Deposition (CVD) growth

process. Type IIa

Inscription(s)