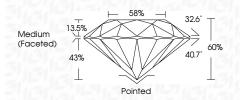

-------|---------------------------|----------------------|----------|
| CLARIT                 | Y |    |                     |               |                           |                      |          |
| IF                     |   | VV | /S <sup>1 - 2</sup> |               | VS <sup>1-2</sup>         | SI 1-2               | 1 1 - 3  |
| Internally<br>Flawless |   |    | ery Ve              | ry<br>ncluded | Very<br>Slightly Included | Slightly<br>Included | Included |



© IGI 2020, International Gemological Institute

FD - 10 20





IGI Report Number LG652489433

Description LABORATORY GROWN DIAMOND

Shape and Cutting Style ROUND BRILLIANT

Measurements 7.42 - 7.47 X 4.47 MM

**GRADING RESULTS** 

Carat Weight 1.51 CARAT

Color Grade E
Clarity Grade V\$1

Cut Grade **EXCELLENT** 



#### ADDITIONAL GRADING INFORMATION

Polish EXCELLENT
Symmetry EXCELLENT

Fluorescence NONE

Inscription(s)

Comments: This Laboratory Grown Diamond was

created by Chemical Vapor Deposition (CVD) growth process.

Type IIa