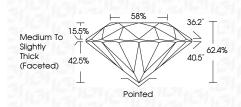

th process. Type IIa

### LG652489434 Report verification at igi.org

#### PROPORTIONS





Sample Image Used

## LABORATORY GROWN DIAMOND REPORT

# 

| September 19, 2024      |                         |
|-------------------------|-------------------------|
| IGI Report Number       | LG652489434             |
| Description L           | ABORATORY GROWN DIAMOND |
| Shape and Cutting Style | e ROUND BRILLIANT       |
| Measurements            | 7.31 - 7.35 X 4.57 MM   |
| GRADING RESULTS         |                         |
| Carat Weight            | 1.54 CARAT              |
| Color Grade             | E                       |
| Clarity Grade           | VS 1                    |
| Cut Grade               | EXCELLENT               |
|                         |                         |



#### ADDITIONAL GRADING INFORMATION

| Polish                                                                       | EXCELLENT                                         |
|------------------------------------------------------------------------------|---------------------------------------------------|
| Symmetry                                                                     | EXCELLENT                                         |
| Fluorescence                                                                 | NONE                                              |
| Inscription(s)                                                               | (137) LG652489434                                 |
| Comments: This Laboratory<br>created by Chemical Vap<br>process.<br>Type IIa | r Grown Diamond