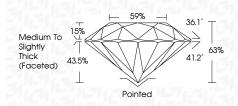

### LG652489457 Report verification at igi.org

PROPORTIONS

Sample Image Used

# 

| ember 19, 2024      |                       |
|---------------------|-----------------------|
| eport Number        | LG652489457           |
| iption LABOR        | ATORY GROWN DIAMOND   |
| e and Cutting Style | ROUND BRILLIANT       |
| surements           | 7.23 - 7.27 X 4.57 MM |
| DING RESULTS        |                       |
| t Weight            | 1.50 CARAT            |
| Grade               | F                     |
| y Grade             | VS 2                  |
| Grade               | EXCELLENT             |
|                     |                       |