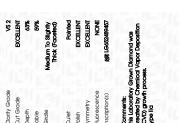

## September 19, 2024

| 000101100117,2024              |                          |  |  |  |  |
|--------------------------------|--------------------------|--|--|--|--|
| IGI Report Number              | LG652489457              |  |  |  |  |
| Description                    | LABORATORY GROWN DIAMOND |  |  |  |  |
| Shape and Cutting Style        | ROUND BRILLIANT          |  |  |  |  |
| Measurements                   | 7.23 - 7.27 X 4.57 MM    |  |  |  |  |
| GRADING RESULTS                |                          |  |  |  |  |
| Carat Weight                   | 1.50 CARAT               |  |  |  |  |
| Color Grade                    | F                        |  |  |  |  |
| Clarity Grade                  | V\$ 2                    |  |  |  |  |
| Cut Grade                      | EXCELLENT                |  |  |  |  |
| ADDITIONAL GRADING INFORMATION |                          |  |  |  |  |
| Polish                         | EXCELLENT                |  |  |  |  |
| Symmetry                       | EXCELLENT                |  |  |  |  |
| Fluorescence                   | NONE                     |  |  |  |  |
| Inscription(s)                 | 1/311 G652489457         |  |  |  |  |

(LG652489457 Inscription(s) Comments: This Laboratory Grown Diamond was created by Chemical Vapor Deposition (CVD) growth

process. . Type Ila

# 

| ember 19, 2024      |                       |
|---------------------|-----------------------|
| eport Number        | LG652489457           |
| iption LABOR        | ATORY GROWN DIAMOND   |
| e and Cutting Style | ROUND BRILLIANT       |
| surements           | 7.23 - 7.27 X 4.57 MM |
| DING RESULTS        |                       |
| t Weight            | 1.50 CARAT            |
| Grade               | F                     |
| y Grade             | VS 2                  |
| Grade               | EXCELLENT             |
|                     |                       |

#### ADDITIONAL GRADING INFORMATION

| Polish                                                                           | EXCELLENT        |
|----------------------------------------------------------------------------------|------------------|
| Symmetry                                                                         | EXCELLENT        |
| Fluorescence                                                                     | NONE             |
| Inscription(s)                                                                   | 1671 LG652489457 |
| Comments: This Laboratory G<br>created by Chemical Vapor<br>process.<br>Type IIa |                  |