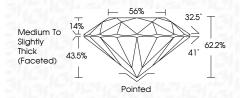

-------------------|-------------------------------|----------------------|----------|
| CLARITY                |                              |                               |                      |          |
| IF                     | VVS <sup>1 - 2</sup>         | VS <sup>1-2</sup>             | SI 1-2               | I 1-3    |
| Internally<br>Flawless | Very Very<br>Slightly Includ | Very<br>ded Slightly Included | Slightly<br>Included | Included |



© IGI 2020, International Gemological Institute

FD - 10 20





September 19, 2024

IGI Report Number LG652489568 Description LABORATORY GROWN DIAMOND

Shape and Cutting Style ROUND BRILLIANT

Measurements 8.04 - 8.10 X 5.02 MM

**GRADING RESULTS** 

Carat Weight 2.02 CARATS

Color Grade G Clarity Grade VS 1

Cut Grade **EXCELLENT** 



#### ADDITIONAL GRADING INFORMATION

**EXCELLENT** Polish **EXCELLENT** Symmetry

Fluorescence NONE

(159) LG652489568 Inscription(s) Comments: This Laboratory Grown Diamond was

created by Chemical Vapor Deposition (CVD) growth process.

Type IIa