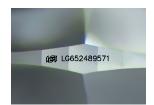

## LABORATORY GROWN DIAMOND REPORT

September 19, 2024

IGI Report Number LG652489571

Description LABORATORY GROWN DIAMOND

Shape and Cutting Style ROUND BRILLIANT

Measurements 9.07 - 9.12 X 5.30 MM

**GRADING RESULTS** 

## ADDITIONAL GRADING INFORMATION

**EXCELLENT** Polish

Symmetry **EXCELLENT** 

NONE Fluorescence

1/到 LG652489571 Inscription(s)

Comments: This Laboratory Grown Diamond was created by Chemical Vapor Deposition (CVD) growth

## LG652489571 Report verification at igi.org