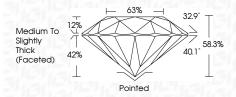

------------------|-----------------|---------------------------|------------|----------|
| CLARITY                |   |                     |                 |                           |            |          |
| IF                     | V | /S <sup>1 - 2</sup> | !               | VS <sup>1-2</sup>         | SI 1-2     | I 1-3    |
| Internally<br>Flawless |   | ery Ve              | ery<br>Included | Very<br>Slightly Included | Slightly   | Included |



© IGI 2020, International Gemological Institute

FD - 10 20





September 19, 2024

Shape and Cutting Style

IGI Report Number LG652489571

Description LABORATORY GROWN DIAMOND

Measurements 9.07 - 9.12 X 5.30 MM

ROUND BRILLIANT

**GRADING RESULTS** 

Carat Weight 2.72 CARATS

Color Grade Clarity Grade VS 1

Cut Grade **EXCELLENT** 



#### ADDITIONAL GRADING INFORMATION

Polish **EXCELLENT** 

**EXCELLENT** Symmetry NONE Fluorescence

(6) LG652489571 Inscription(s)

Comments: This Laboratory Grown Diamond was created by Chemical Vapor Deposition (CVD) growth

process. Type IIa