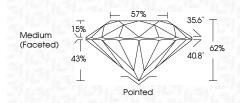

| Contraction of the second seco |                      |                |

## September 20, 2024

| IGI Repo    | ort Number       | LG652489617             |
|-------------|------------------|-------------------------|
| Description | on L             | ABORATORY GROWN DIAMOND |
| Shape a     | ind Cutting Styl | e ROUND BRILLIANT       |
| Measure     | ements           | 8.07 - 8.09 X 5.01 MM   |
| GRADIN      | G RESULTS        |                         |
| Carat W     | eight            | 2.03 CARATS             |
| Color Gr    | ade              | G                       |
| Clarity G   | Frade            | VS 1                    |
| Cut Gra     | de               | IDEAL                   |
|             |                  |                         |



#### ADDITIONAL GRADING INFORMATION

| Polish                                                                          | EXCELLENT       |
|---------------------------------------------------------------------------------|-----------------|
| Symmetry                                                                        | EXCELLENT       |
| Fluorescence                                                                    | NONE            |
| Inscription(s)                                                                  | (G) LG652489617 |
| Comments: This Laboratory (<br>created by Chemical Vapo<br>process.<br>Type IIa |                 |