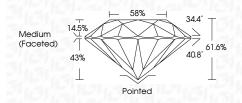

--------------|---|----|----------------------------|------------------------|----------|
| CLA     | RITY |                                |   |    |                            |                        |          |
| IF      |      | VVS <sup>1 - 2</sup>           |   |    | VS 1-2                     | SI 1-2                 | I 1-3    |
| Interno |      | Very Very<br>Slightly Included |   |    | Very<br>d Slightly Include | Slightly<br>d Included | Included |



© IGI 2020, International Gemological Institute

FD - 10 20





September 20, 2024

IGI Report Number LG652489625 Description LABORATORY GROWN DIAMOND

Shape and Cutting Style ROUND BRILLIANT

Measurements 7.37 - 7.43 X 4.56 MM

**GRADING RESULTS** 

Carat Weight 1.54 CARAT

Color Grade D Clarity Grade VVS 2

Cut Grade IDEAL



#### ADDITIONAL GRADING INFORMATION

Polish **EXCELLENT** 

**EXCELLENT** Symmetry Fluorescence NONE

(159) LG652489625 Inscription(s) Comments: This Laboratory Grown Diamond was

created by Chemical Vapor Deposition (CVD) growth process.

Type IIa