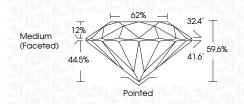

) growth process. Type IIa

LG652489634 Report verification at igi.org

#### PROPORTIONS



www.igi.org



Sample Image Used

# 

| September 20, 2024      |                        |
|-------------------------|------------------------|
| IGI Report Number       | LG652489634            |
| Description LA          | BORATORY GROWN DIAMOND |
| Shape and Cutting Style | ROUND BRILLIANT        |
| Measurements            | 8.83 - 8.89 X 5.29 MM  |
| GRADING RESULTS         |                        |
| Carat Weight            | 2.51 CARATS            |
| Color Grade             | G                      |
| Clarity Grade           | VS 2                   |
| Cut Grade               | EXCELLENT              |
|                         |                        |

LABORATORY GROWN DIAMOND REPORT



#### ADDITIONAL GRADING INFORMATION

| Polish                                                                           | EXCELLENT      |
|----------------------------------------------------------------------------------|----------------|
| Symmetry                                                                         | VERY GOOD      |
| Fluorescence                                                                     | NONE           |
| Inscription(s)                                                                   | 任何 LG652489634 |
| Comments: This Laboratory G<br>created by Chemical Vapor<br>process.<br>Type IIa |                |

GI



| DEF                    | GHIJ                           | Faint