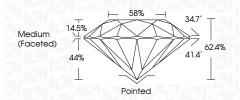

| Very Light | Light    |
|------------------------|----------------------|-----|---------------------------|------------|----------|
| CLARITY                |                      |     |                           |            |          |
| IF                     | VVS <sup>1 - 2</sup> |     | VS <sup>1-2</sup>         | SI 1 - 2   | 1-3      |
| Internally<br>Flawless | Very V               | ery | Very<br>Slightly Included | Slightly   | Included |



© IGI 2020, International Gemological Institute

FD - 10 20





September 19, 2024

IGI Report Number LG652489668 Description LABORATORY GROWN DIAMOND

Shape and Cutting Style ROUND BRILLIANT

Measurements 8.16 - 8.20 X 5.10 MM

**GRADING RESULTS** 

Carat Weight 2.10 CARATS

Color Grade G Clarity Grade VS 1

Cut Grade **EXCELLENT** 



#### ADDITIONAL GRADING INFORMATION

Polish **EXCELLENT** Symmetry

**EXCELLENT** Fluorescence NONE (159) LG652489668 Inscription(s)

Comments: This Laboratory Grown Diamond was created by Chemical Vapor Deposition (CVD) growth process.

Type IIa