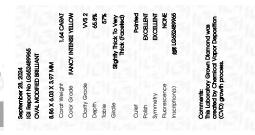

| September 26, 2024   |      |                         |  |
|----------------------|------|-------------------------|--|
| IGI Report Number    |      | LG652489965             |  |
| Description          | LABC | DRATORY GROWN DIAMOND   |  |
| Shape and Cutting St | tyle | OVAL MODIFIED BRILLIANT |  |
| Measurements         |      | 8.86 X 6.03 X 3.97 MM   |  |
| GRADING RESULTS      |      |                         |  |
| Carat Weight         |      | 1.64 CARAT              |  |
| Color Grade          |      | FANCY INTENSE YELLOW    |  |
| Clarity Grade        |      | VV\$ 2                  |  |
|                      |      |                         |  |

#### ADDITIONAL GRADING INFORMATION

| Polish                                                            | EXCELLENT       |
|-------------------------------------------------------------------|-----------------|
| Symmetry                                                          | EXCELLENT       |
| Fluorescence                                                      | NONE            |
| Inscription(s)                                                    | (G) LG652489965 |
| Comments: This Laboratory<br>created by Chemical Vapo<br>process. |                 |