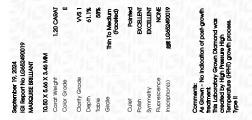

#### LABORATORY GROWN DIAMOND REPORT

| September 19, 2024             |                          |  |
|--------------------------------|--------------------------|--|
| IGI Report Number              | LG652490019              |  |
| Description                    | LABORATORY GROWN DIAMOND |  |
| Shape and Cutting Style        | MARQUISE BRILLIANT       |  |
| Measurements                   | 10.50 X 5.66 X 3.46 MM   |  |
| GRADING RESULTS                |                          |  |
| Carat Weight                   | 1.20 CARAT               |  |
| Color Grade                    | E STATE                  |  |
| Clarity Grade                  | VVS 1                    |  |
| ADDITIONAL GRADING INFORMATION |                          |  |
| Polish                         | EXCELLENT                |  |

| FOIISIT        | EACELLEINI     |
|----------------|----------------|
| Symmetry       | EXCELLENT      |
| Fluorescence   | NONE           |
| Inscription(s) | 低到 LG652490019 |

Comments: As Grown - No indication of post-growth treatment.

This Laboratory Grown Diamond was created by High Pressure High Temperature (HPHT) growth process. Type II