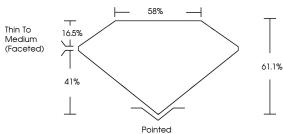

NG RESULTS                |                          |  |
| Carat Weight                   | 1.20 CARAT               |  |
| Color Grade                    | E STATE                  |  |
| Clarity Grade                  | VVS 1                    |  |
| ADDITIONAL GRADING INFORMATION |                          |  |
| Polish                         | EXCELLENT                |  |

| FOIISIT        | EACELLEINI     |
|----------------|----------------|
| Symmetry       | EXCELLENT      |
| Fluorescence   | NONE           |
| Inscription(s) | 低到 LG652490019 |

Comments: As Grown - No indication of post-growth treatment.

This Laboratory Grown Diamond was created by High Pressure High Temperature (HPHT) growth process. Type II

## LG652490019 Report verification at igi.org

#### PROPORTIONS



61.1%

#### **CLARITY CHARACTERISTICS**



#### **KEY TO SYMBOLS**

Red symbols indicate internal characteristics. Green symbols indicate external characteristics.



Sample Image Used

## COLOR

| IF   VVS <sup>1-2</sup> VS <sup>1-2</sup> SI <sup>1-2</sup> I <sup>1-3</sup> Internally<br>Flawless   Very Very<br>Slightly Included   Very<br>Slightly Included   Slightly<br>Included   Included | DEF  | GHIJ                      | Faint