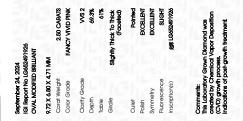

## LABORATORY GROWN DIAMOND REPORT

| September 24, 2024      |                          |
|-------------------------|--------------------------|
| IGI Report Number       | LG652491926              |
| Description             | LABORATORY GROWN DIAMOND |
| Shape and Cutting Style | OVAL MODIFIED BRILLIANT  |
| Measurements            | 9.72 X 6.80 X 4.71 MM    |
| GRADING RESULTS         |                          |
| Carat Weight            | 2 50 CAPATS              |

| Carar weight  | 2.50 CARAIS      |
|---------------|------------------|
| Color Grade   | FANCY VIVID PINK |
| Clarity Grade | VVS 2            |
|               |                  |

## ADDITIONAL GRADING INFORMATION

| Polish         | EXCELLENT       |
|----------------|-----------------|
| Symmetry       | EXCELLENT       |
| Fluorescence   | SLIGHT          |
| Inscription(s) | 131 LG652491926 |

Comments: This Laboratory Grown Diamond was created by Chemical Vapor Deposition (CVD) growth process. Indications of post-growth treatment.

61% -\_ Slightly Thick 15% To Thick  $\checkmark$ (Faceted)  $\overline{}$ 69.3% 38%

GRADING RESULTS