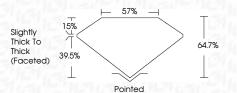

|                           |                      |          |  |
|------------------------|--------------------------------|---------------------------|----------------------|----------|--|
| IF                     | VVS <sup>1 - 2</sup>           | VS <sup>1-2</sup>         | SI 1 - 2             | I 1-3    |  |
| Internally<br>Flawless | Very Very<br>Slightly Included | Very<br>Slightly Included | Slightly<br>Included | Included |  |

Very Light





© IGI 2020, International Gemological Institute

FD - 10 20





September 24, 2024

Shape and Cutting Style

IGI Report Number LG652491980

Description LABORATORY GROWN DIAMOND

PEAR MODIFIED BRILLIANT

Measurements 8.37 X 5.19 X 3.36 MM

**GRADING RESULTS** 

Carat Weight 1.07 CARAT

Color Grade FANCY VIVID PINK
Clarity Grade VVS 2



#### ADDITIONAL GRADING INFORMATION

Polish **EXCELLENT** 

Symmetry EXCELLENT Fluorescence SLIGHT

Inscription(s)

Comments: This Laboratory Grown Diamond was created by Chemical Vapor Deposition (CVD) growth

Indications of post-growth treatment.