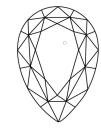

# **ELECTRONIC COPY**

### LABORATORY GROWN DIAMOND REPORT

September 24, 2024

IGI Report Number LG652491980

Description LABORATORY GROWN DIAMOND

Shape and Cutting Style PEAR MODIFIED BRILLIANT

Measurements 8.37 X 5.19 X 3.36 MM

**GRADING RESULTS** 

Carat Weight 1.07 CARAT

Color Grade FANCY VIVID PINK

Clarity Grade VV\$ 2

### ADDITIONAL GRADING INFORMATION

Polish **EXCELLENT** 

Symmetry **EXCELLENT** 

Fluorescence SLIGHT

Inscription(s) (3) LG652491980

Comments: This Laboratory Grown Diamond was created by Chemical Vapor Deposition (CVD) growth

process.

Indications of post-growth treatment.

## LG652491980

Report verification at igi.org

#### **PROPORTIONS**





Sample Image Used

#### **CLARITY CHARACTERISTICS**





## **KEY TO SYMBOLS**

Red symbols indicate internal characteristics. Green symbols indicate external characteristics.

#### **COLOR**

DEFGHIJ

| CLARITY                |                                |                           |                      |          |  |
|------------------------|--------------------------------|---------------------------|----------------------|----------|--|
| IF                     | VVS <sup>1 - 2</sup>           | VS <sup>1-2</sup>         | SI 1 - 2             | I 1-3    |  |
| Internally<br>Flawless | Very Very<br>Slightly Included | Very<br>Slightly Included | Slightly<br>Included | Included |  |

Very Light





© IGI 2020, International Gemological Institute

FD - 10 20





September 24, 2024

Shape and Cutting Style

IGI Report Number LG6524