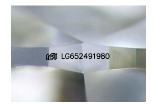

### LABORATORY GROWN DIAMOND REPORT

September 24, 2024

IGI Report Number LG652491980

Description LABORATORY GROWN DIAMOND

Shape and Cutting Style PEAR MODIFIED BRILLIANT

Measurements 8.37 X 5.19 X 3.36 MM

**GRADING RESULTS** 

Carat Weight 1.07 CARAT

Color Grade FANCY VIVID PINK

Clarity Grade VV\$ 2

### ADDITIONAL GRADING INFORMATION

Polish **EXCELLENT** 

Symmetry **EXCELLENT** 

Fluorescence SLIGHT

Inscription(s) (3) LG652491980

Comments: This Laboratory Grown Diamond was created by Chemical Vapor Deposition (CVD) growth

## LG652491980

Report verification at igi.org